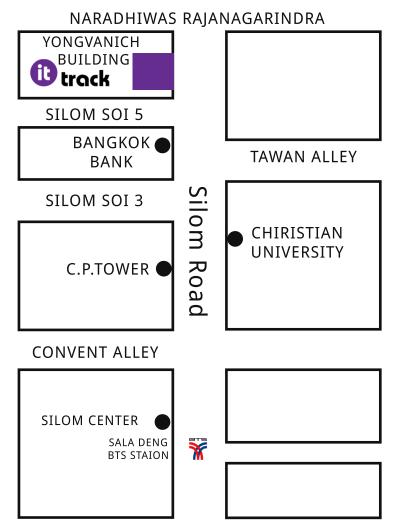

# IT Track Co., Ltd. Training Center Location and Direction

IT Track Training Center 6th Floor Yongvanich Building 385 Silom Road, Bangrak Bangkok, 10500

#### เดินทางโดย BTS / MRT:

ขึ้น MRT ลงที่สถานีสีลม แล้วออกทางออกที่ 2 เดินไปทางขวา 10 นาที จนกว่าจะถึงสีลมชอย 5 ทางเข้าอาคารอยู่ทางด้านช้ายมือ เพียงผ่าน 7/11ขึ้นรถไฟฟ้า BTS ลงที่สถานีศาลาแดงทางออกที่ 4 หรือช่องนนทรีทางออกที่ 4

### Via MRT BY BTS

Take the MRT to Silom Station Exit 2. Walk to the right for 10 minutes, until you reach Silom Soi 5. The building entrance is on your left, just past 7/11.

Take the BTS to Sala Daeng Exit 4 or Chong Nongsi Exit 4.

For Sala Daeng, walk straight on Silom Road for five minutes until you reach Silom Soi 5. The building entrance is on your left, just past 7/11.

For Chong Nongsi, walk straight 100 meters until you reach Silom Road, then turnright. Walk another 150 meters and the building entrance is on your right, just before 7/11.

# Via Car or Taxi:

If you are coming from Sukhumvit, head south on Wireless Road. At Rama IV Road, turn right. At Silom Road, turn left, and go straight until you reach Silom Soi 5. The building entrance is onyour left, just past 7/11.

#### เดินทางโดยรถยนตร์/แท็กซี

ถ้ามาจากถนนสุขุมวิท ไปทางทิศใต้บนถนนวิทยุ บนถนนพระรามสี่เลี้ยวขวา บนถนนสีลมเลี้ยวซ้ายและตรงไปจนถึงสีลมซอย 5 ทางเข้าอาคารจะอยู่ทางด้านซ้ายมือ เพียงผ่าน 7/11

โทร 02-234-3022

สำหรับสถานีศาลาแดงเดินตรงไปบนถนนสีลมเป็นเวลาห้านาที่จนกว่าจะถึงสีลมซอย 5 ทางเข้าอาการอยู่ทางด้านซ้ายมือ เพียงผ่าน 7/11 สำหรับสถานีช่องช่องนนทรีเดินตรงไป 100 เมตรจนกว่าจะถึงถนนสีลมแล้วเลี้ยวซ้ายเดินไปอีก 150 เมตรและทางเข้าอาการอยู่ทางด้านขวาเพียงก่อน 7/11